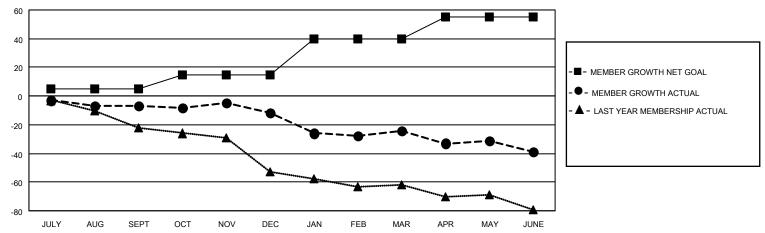

#### GOALS AND ACTUAL MEMBERS CUMULATIVE

| DROPPED CLUBS: 1 |     | 22 CLUBS OF 31 ADDED 1 OR<br>MORE NEW MEMBERS | GENDER DISTRIBUTION                 |              |  |
|------------------|-----|-----------------------------------------------|-------------------------------------|--------------|--|
|                  |     | WORL NEW WEWDERO                              | MALE                                | 592 (66.52%) |  |
|                  |     |                                               | FEMALE 298 (33.48%)                 |              |  |
| DROPPED MEMBERS  |     |                                               | NON BINARY                          | 0 (0.00%)    |  |
|                  |     |                                               | PREFER NOT TO ANSWER                | 0 (0.00%)    |  |
| DECEASED         | 22  |                                               |                                     | ,            |  |
| CLUB CANCELLED   | 28  | CLICK HERE FOR CUMULATIVE                     | TOTAL FAMILY UNIT MEMBERS           | 199          |  |
| OTHER            | 79  | MEMBERSHIP DATA                               |                                     |              |  |
| TOTAL            | 129 |                                               | FAMILY MEMBERS PAYING HALF DUES 101 |              |  |
|                  |     |                                               |                                     |              |  |

Results as of: 6/30/2022